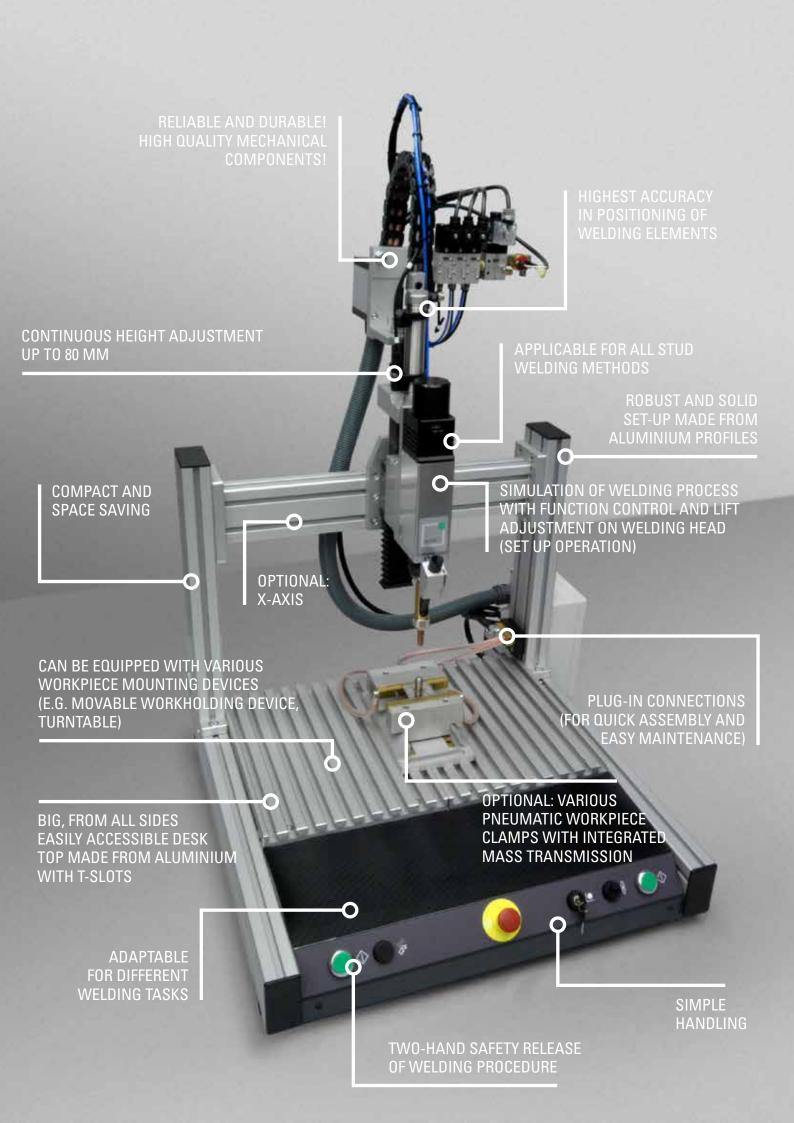

## HIGHEST OPERATIONAL REPEATABILITY, HIGH WELDING QUALITY, HIGH RELIABILITY

The MAS-04 is an economically priced and flexible device for stationary stud welding. It is adaptable for different welding tasks (e.g. with x-axis, workpiece turning device) and can be equipped with various workpiece mounting devices (e.g. movable workholding device, turntable). The MAS-04 offers the perfect, precise and customized solution for a multitude of individual customer requirements.

The tabletop stud welding machine is ideal for the cost-effective serial production of small parts. It stands out by the highest precision in the positioning of welding elements and its ease of use at the same time.

The MAS-04 is applicable for all stud welding methods. It can be operated with the entire range of our stud welding units and our automatic welding heads KHA-200F and KKA-200F. Stud feeding is carried out automatically (by the automatic stud feeder VBZ) or semi-automatically (by manual insertion).

Optionally, the MAS-04 can be equipped with a safety housing with light curtain or door.