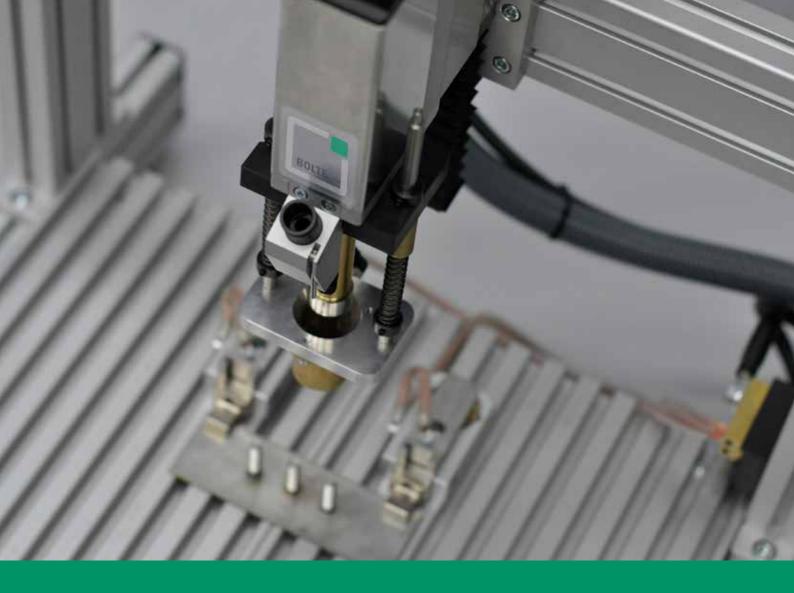

The MAS-04 is applicable for all stud welding methods. It can be operated with the entire range of our stud welding units and our automatic welding heads KHA-200F and KKA-200F. Stud feeding is carried out automatically (by the automatic stud feeder VBZ) or semi-automatically (by manual insertion).