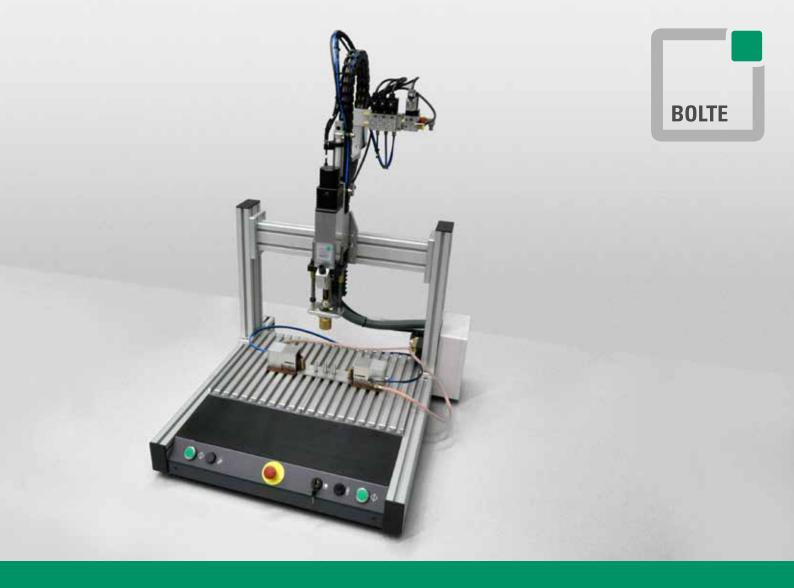

## MAS-04

TABLETOP STUD WELDING MACHINE

## HIGHEST OPERATIONAL REPEATABILITY, HIGH WELDING QUALITY, HIGH RELIABILITY

The MAS-04 is an economically priced and flexible device for stationary stud welding. It is adaptable for different welding tasks (e.g. with x-axis, workpiece turning device) and can be equipped with various workpiece mounting devices (e.g. movable workholding device, turntable). The MAS-04 offers the perfect, precise and customized solution for a multitude of individual customer requirements.

The tabletop stud welding machine is ideal for the cost-effective serial production of small parts. It stands out by the highest precision in the positioning of welding elements and its ease of use at the same time.