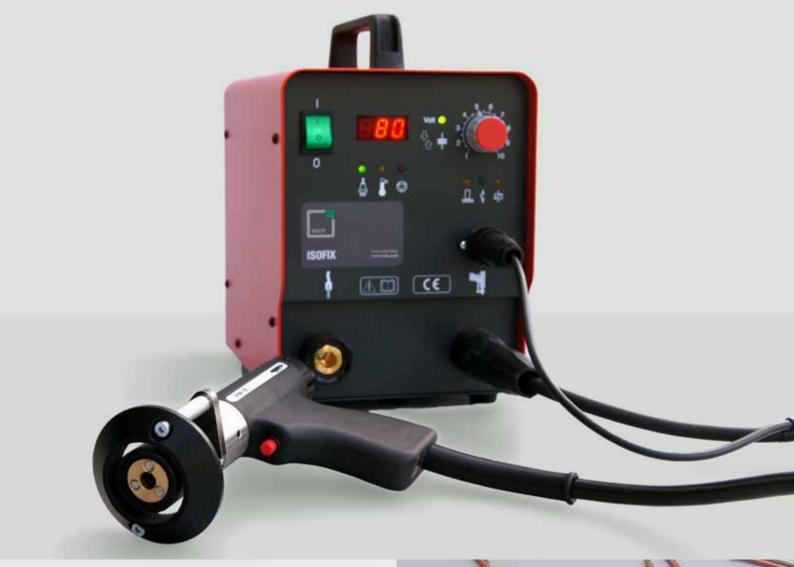

#### APPLICABLE WITH STUD WELDING GUN PIM-1B

- » for welding cupped head pins
- » spring pressure adjustable for adaptation to different welding situations (e.g. for insulation materials with high density)
- » display of adjusted spring pressure in sight window
- » automatic triggering of welding in welding position
- » automatic control of contact pressure
  → secures constantly good welding results

#### APPLICABLE WITH STUD WELDING GUN PKM-1B

- » for welding insulation nails
- » spring pressure adjustable for adaptation to different welding situations
- » display of adjusted spring pressure in sight window