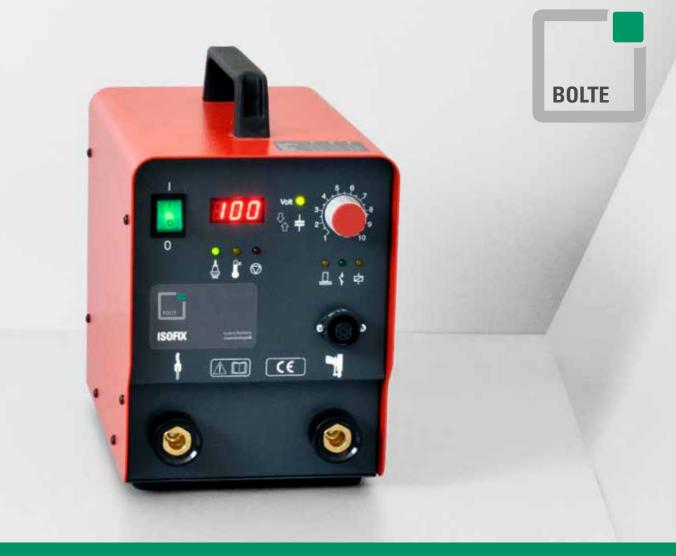

# 

STUD WELDING UNIT SPECIALLY DESIGNED FOR WELDING CUPPED HEAD PINS AND INSULATION NAILS

DISPLAY OF ADJUSTED CHARGING VOLTAGE

0

ISOFIX

#### ADJUSTMENT AID FOR CHARGING VOLTAGE

HIGH QUALITY, ROBUST UNIT BODY FOR HARSH BUILDING

LIGHTWEIGHT ONLY 7.7 KG

0

CHARGING VOLTAGE CONTINUOUSLY ADJUSTABLE 10

ゆ

VERY EASY OPERATION

PIM-1B STUD WELDING GUN FOR WELDING CUPPED HEAD PINS

#### LIGHTWEIGHT

» weight only 7.7 kg
 → 45% lighter than comparable competitor units!

#### HIGH QUALITY, ROBUST UNIT BODY FOR HARSH BUILDING SITE CONDITIONS