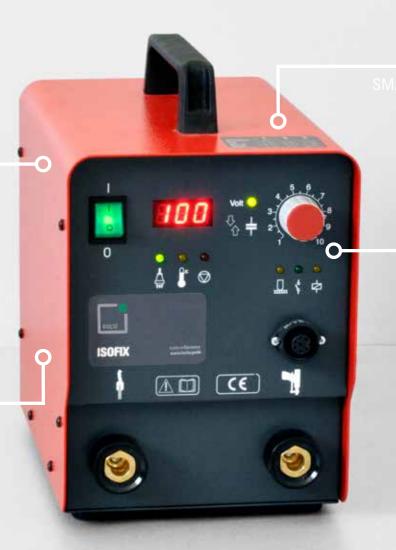

#### VERY EASY OPERATION

- » adjustment aid for charging voltage
  → summary table with recommended values for charging voltage
- » charging voltage continuously adjustable
- » display of adjusted charging voltage

#### UTMOST SAFETY

- » electronic function control
- » self-diagnosis system
- » automatic function test
- » repeat cycle lock to avoid welding on already welded studs