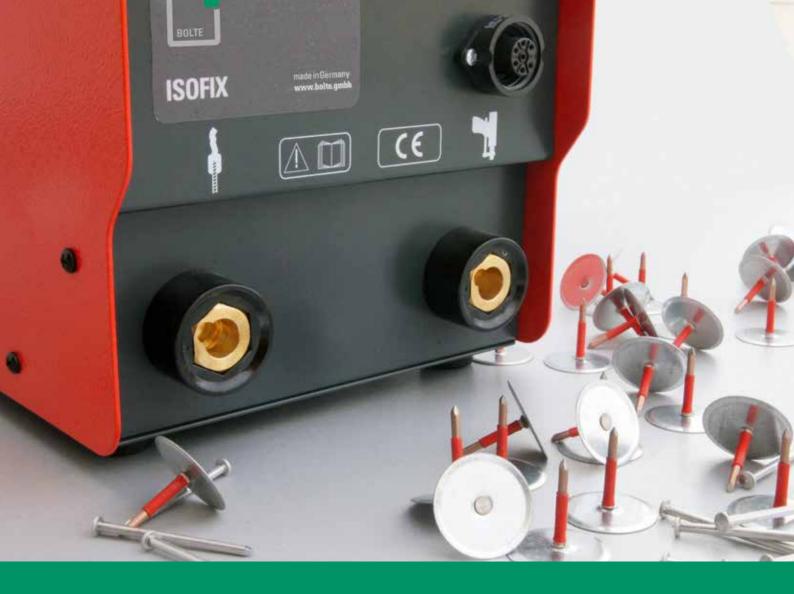

| steel, stainless steel, aluminium |
| Welding sequence                                                                                | > 30 welds/min                    |
| <b>Error diagnosis systems</b><br>Excess temperature<br>Damage on welding/control cable         | X<br>X                            |
| Weight                                                                                          | 7.7 kg                            |
| Dimensions (W x L x H)                                                                          | 195 x 302 x 270 mm                |
| <b>Electric connection</b><br>Mains supply (V) at 50/60 Hz<br>Mains fuse external<br>Protection | 230 (115)<br>≥ 10 AT<br>IP 21     |

BOLTE



#### Bolte GmbH

Flurstraße 25 D-58285 Gevelsberg

Tel.: +49 (0)2332 55106-0 Fax: +49 (0)2332 55106-11

Ohmstraße 3 D-85221 Dachau

Tel.: +49 (0)8131 5159-0 Fax: +49 (0)8131 5159-11

E-Mail: info@bolte.gmbh



www.bolte.gmbh

© Bolte GmbH Last update 08/22. Texts and illustrations correspond with technical standard at the date of printing. Errors and omissions excepted.