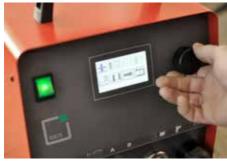

#### **Calibration of stud welding units**

We calibrate stud welding units according to Merkblatt DVS 3009 Beiblatt 1 "Kalibrieren von Stromquellen – Bolzenschweißgeräte" [Instruction Sheet 3009 of the German Welding Society, Supplement 1: Calibrating of Power Sources – Stud Welding Units].