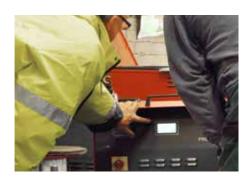

#### **Calibration of stud welding units**

We calibrate stud welding units according to Merkblatt DVS 3009 Beiblatt 1 "Kalibrieren von Stromquellen – Bolzenschweißgeräte" [Instruction Sheet 3009 of the German Welding Society, Supplement 1: Calibrating of Power Sources – Stud Welding Units].

#### **Rental equipment**

We stock an extensive selection of modern and constantly maintained rental equipment. On request, our technicians are there for you to give advice and initial training.