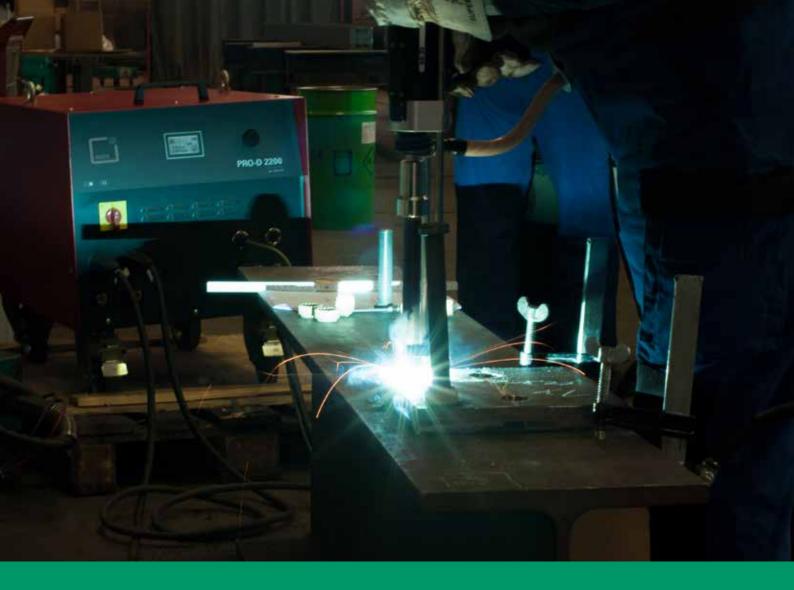

#### **Contract welding**

We do contract welding work with all stud welding processes. The work is done – depending on the welding job – using our modern CNC stud welding machines or manually.